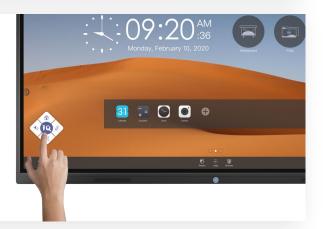

#### Floating bar with intuitive UI design

Adopt the newly designed floating menu bar with intuitive UI. Movable hotkeys are provided for users to easily control the interface. Start what you want to do in the shortest time.