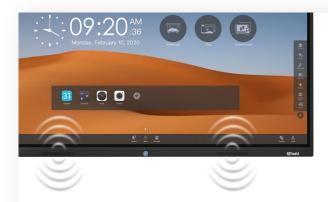

#### Floating bar with intuitive UI design

Adopt the newly designed floating menu bar with intuitive UI. Movable hotkeys are provided for users to easily control the interface. Start what you want to do in the shortest time.