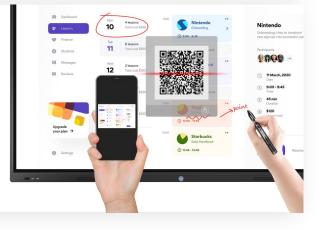

#### Continuous annotation on any source

Switch freely among different input sources while making direct annotations and save the multisource annotation pages under Android. Scan the QR code to easily share meeting records.

### Share your ideas freely

No need to plug cables anymore. With built-in Eshare Pro software, share your screen wirelessly and effortlessly. Show what you want to present right now, creating a good environment for your thoughts to flow freely.