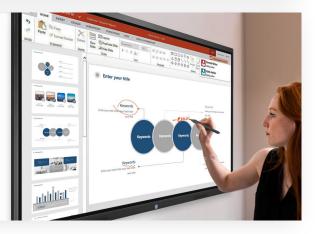

#### Windows Ink Compatible

Support direct writing on MS Office documents, save annotations in the original file and share. With multi-functional collaborative Ink, you will never lose a thought.