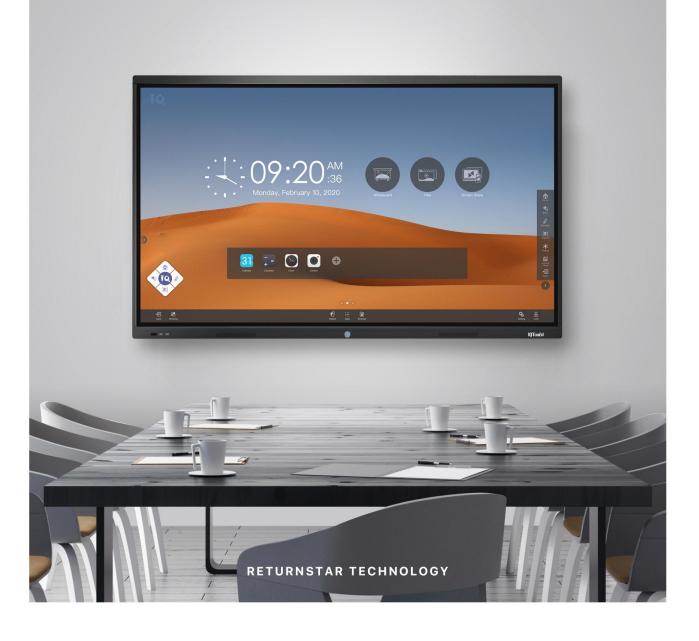

#### Floating bar with intuitive UI design

Adopt the newly designed floating menu bar with intuitive UI. Movable hotkeys are provided for users to easily control the interface. Start what you want to do in the shortest time.