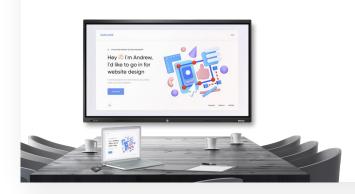

### Share your ideas freely

No need to plug cables anymore. With built-in Eshare Pro software, share your screen wirelessly and effortlessly. Show what you want to present right now, creating a good environment for your thoughts to flow freely.