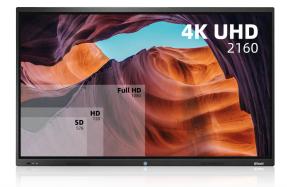

### Superior image quality

The 4K ultra-high-definition screen displays high contrast, high brightness and high range of NTSC (>80% NTSC) clarity. Whether under Android or Windows systems, the powerful image and video performance is pleasant to the eyes.