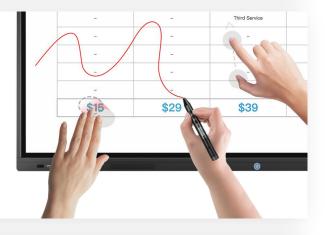

### Intelligent touch and accurate writing

T1000 Series with advanced IR technology supports 20 touch writing simultaneously. 2mm writing height and1.5mm writing accuracy ensures instant response and high precision, make writing more smooth and accurate to display on the screen.

#### Continuous annotation on any source

Switch freely among different input sources while making direct annotations and save the multisource annotation pages under Android. Scan the QR code to easily share meeting records.